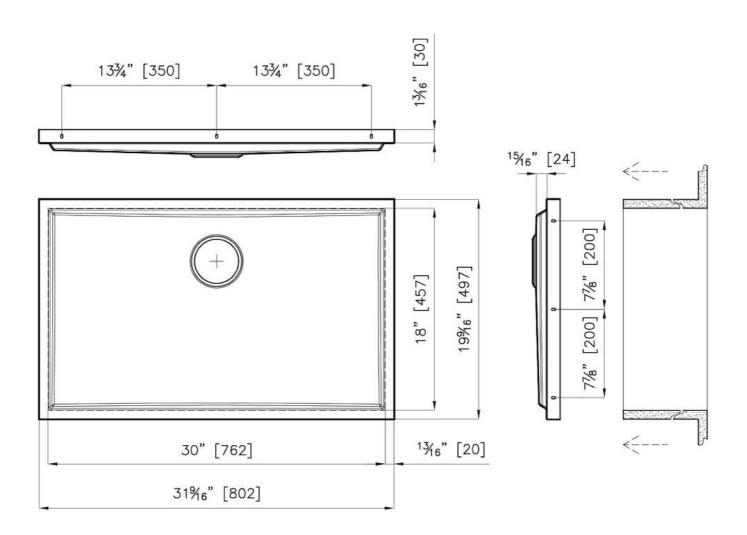

#### **DETAILS**

| Series            | Phantom Base                                |
|-------------------|---------------------------------------------|
| Coloring          | Gun Metal                                   |
| Finish            | PVD                                         |
| Material          | AISI 304 stainless steel                    |
| Texture           | Foster brushed                              |
| Dimensions        | 31 <sup>9/16</sup> " x 19 <sup>9/16</sup> " |
| Standard fittings | Drain<br>Boxed packing                      |
| Built-in hole     | View technical data sheet                   |

| Bowl dimension                  | 30" x 18"                                                                                                                                                                                                                                                                                                                                      |
|---------------------------------|------------------------------------------------------------------------------------------------------------------------------------------------------------------------------------------------------------------------------------------------------------------------------------------------------------------------------------------------|
| Number of bowls                 | 1 bowl                                                                                                                                                                                                                                                                                                                                         |
| Waste fitting                   | 3,5" drain                                                                                                                                                                                                                                                                                                                                     |
| FEATURES                        |                                                                                                                                                                                                                                                                                                                                                |
| GUN METAL                       | The Gun Metal finish is obtained by treating steel with a physical process called PVD (Phisical Vacuum Deposition) which deposits particles of noble metals on the surface. The result is a unique and refined aesthetic effect, and an improvement of the mechanical properties of the steel which is more resistant to impact and scratches. |
| PHANTOM BASE 20 mm              | The Phantom BASE sink's bottoms are specifically engineered to be coupled with sinks made out of slabs. The perimetric trough makes for a simple and perfect installation. This version of Phantom BASE is meant for slabs of 20mm thickness.                                                                                                  |
| PHANTOM BASE WITHOUT<br>WELDING | The steel bottom Phantom BASE solves the problem of water draining of slab sinks, because the slope built into the moulded bottom ensures perfect draining. The radius and sloped profile of Phantom BASE guarantee great practicality and hygiene in everyday cleaning.                                                                       |
| High thickness                  | 1.5 mm thick steel. A significant thickness, which guarantees the maximum sturdiness and durability.                                                                                                                                                                                                                                           |
| Small radius                    | Bowls with squared shapes with a modern design and an increased capacity, for a minimal aesthetics connected with an extreme practicity.                                                                                                                                                                                                       |
| Basket 3,5" waste fitting       | The drain is equipped with a large 3.5" drain, with the practical basket cap that prevents the discharge of solid parts.                                                                                                                                                                                                                       |

#### **TECHNICAL DATA**