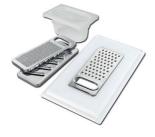

#### **OPTIONAL ACCESSORIES**

Black grid 8100 619

Chopping board (USA) 8644 034

8100 154
\* only in combination with the accessory
8644 034

Stainless steel plate rack

Stainless steel perforated pan 8154 000 \* only in combination with the accessory 8644 034