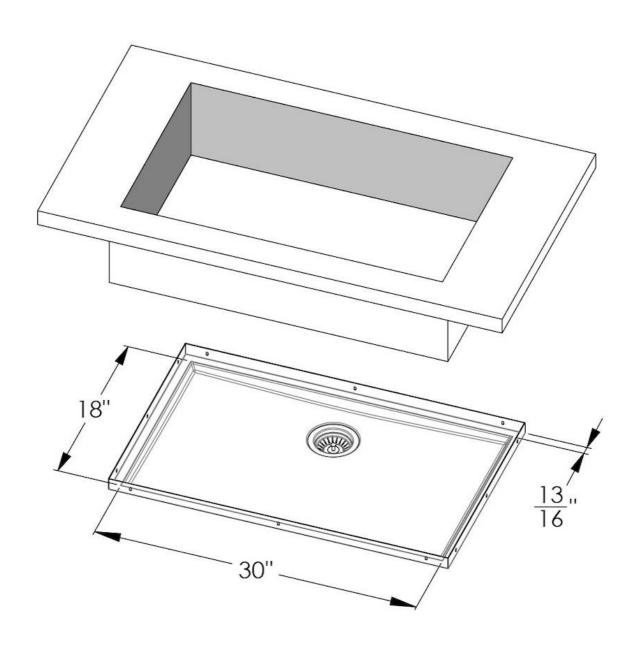

#### **DETAILS**

| Series            | Phantom Base                                |
|-------------------|---------------------------------------------|
| Coloring          | Gun Metal                                   |
| Finish            | PVD                                         |
| Material          | AISI 304 stainless steel                    |
| Texture           | Foster brushed                              |
| Dimensions        | 31 <sup>9/16</sup> " x 19 <sup>9/16</sup> " |
| Standard fittings | Drain<br>Boxed packing                      |
| Built-in hole     | View technical data sheet                   |

| Bowl dimension                  | 30" x 18"                                                                                                                                                                                                                                                                                                                                      |
|---------------------------------|------------------------------------------------------------------------------------------------------------------------------------------------------------------------------------------------------------------------------------------------------------------------------------------------------------------------------------------------|
| Number of bowls                 | 1 bowl                                                                                                                                                                                                                                                                                                                                         |
| Waste fitting                   | 3,5" drain                                                                                                                                                                                                                                                                                                                                     |
| FEATURES                        |                                                                                                                                                                                                                                                                                                                                                |
| GUN METAL                       | The Gun Metal finish is obtained by treating steel with a physical process called PVD (Phisical Vacuum Deposition) which deposits particles of noble metals on the surface. The result is a unique and refined aesthetic effect, and an improvement of the mechanical properties of the steel which is more resistant to impact and scratches. |
| PHANTOM BASE 20 mm              | The Phantom BASE sink's bottoms are specifically engineered to be coupled with sinks made out of slabs. The perimetric trough makes for a simple and perfect installation. This version of Phantom BASE is meant for slabs of 20mm thickness.                                                                                                  |
| PHANTOM BASE WITHOUT<br>WELDING | The steel bottom Phantom BASE solves the problem of water draining of slab sinks, because the slope built into the moulded bottom ensures perfect draining. The radius and sloped profile of Phantom BASE guarantee great practicality and hygiene in everyday cleaning.                                                                       |
| High thickness                  | 1.5 mm thick steel. A significant thickness, which guarantees the maximum sturdiness and durability.                                                                                                                                                                                                                                           |
| Small radius                    | Bowls with squared shapes with a modern design and an increased capacity, for a minimal aesthetics connected with an extreme practicity.                                                                                                                                                                                                       |
| Basket 3,5" waste fitting       | The drain is equipped with a large 3.5" drain, with the practical basket cap that prevents the discharge of solid parts.                                                                                                                                                                                                                       |