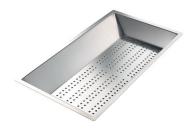

Twin Chopping Board 8644 102

8100 303 \* only in combination with the accessory 8644 102

Stainless Steel dishes holder

Stainless steel perforated pan 8151 000 \* only in combination with the accessory 8644 102