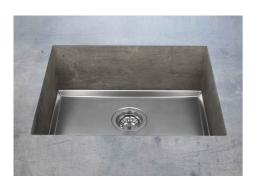

### Sink Phantom Base Gun Metal 30" x 18" (20mm thk)

Kitchen Sinks

Code: 5532 906

PVD Gun Metal AISI 304 Stainless steel Foster brushed

#### **DETAILS**

| Series            | Phantom Base                                |
|-------------------|---------------------------------------------|
| Coloring          | Gun Metal                                   |
| Finish            | PVD                                         |
| Material          | AISI 304 stainless steel                    |
| Texture           | Foster brushed                              |
| Dimensions        | 31 <sup>9/16</sup> " x 19 <sup>9/16</sup> " |
| Standard fittings | Drain<br>Boxed packing                      |
| Built-in hole     | View technical data sheet                   |

| Bowl dimension                  | 30" x 18"                                                                                                                                                                                                                                                                                                                                      |
|---------------------------------|------------------------------------------------------------------------------------------------------------------------------------------------------------------------------------------------------------------------------------------------------------------------------------------------------------------------------------------------|
| Number of bowls                 | 1 bowl                                                                                                                                                                                                                                                                                                                                         |
| Waste fitting                   | 3,5" drain                                                                                                                                                                                                                                                                                                                                     |
| FEATURES                        |                                                                                                                                                                                                                                                                                                                                                |
| GUN METAL                       | The Gun Metal finish is obtained by treating steel with a physical process called PVD (Phisical Vacuum Deposition) which deposits particles of noble metals on the surface. The result is a unique and refined aesthetic effect, and an improvement of the mechanical properties of the steel which is more resistant to impact and scratches. |
| PHANTOM BASE 20 mm              | The Phantom BASE sink's bottoms are specifically engineered to be coupled with sinks made out of slabs. The perimetric trough makes for a simple and perfect installation. This version of Phantom BASE is meant for slabs of 20mm thickness.                                                                                                  |
| PHANTOM BASE WITHOUT<br>WELDING | The steel bottom Phantom BASE solves the problem of water draining of slab sinks, because the slope built into the moulded bottom ensures perfect draining. The radius and sloped profile of Phantom BASE guarantee great practicality and hygiene in everyday cleaning.                                                                       |
| High thickness                  | 1.5 mm thick steel. A significant thickness, which guarantees the maximum sturdiness and durability.                                                                                                                                                                                                                                           |
| Small radius                    | Bowls with squared shapes with a modern design and an increased capacity, for a minimal aesthetics connected with an extreme practicity.                                                                                                                                                                                                       |
| Basket 3,5" waste fitting       | The drain is equipped with a large 3.5" drain, with the practical basket cap that prevents the discharge of solid parts.                                                                                                                                                                                                                       |