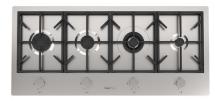

#### **RECOMMENDED PAIRINGS**

Faucet Capri 8467 005

Faucet Salina 8487 005

Milano Cooktop 4 burners inLine 7640 900

Milano Induction Cooktop 5 Plate 7390 945