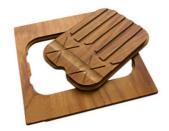

#### **OPTIONAL ACCESSORIES**

Black grid 8100 619

Chopping board (USA) 8644 034

8100 154
\* only in combination with the accessory
8644 034

Stainless steel plate rack

Stainless steel perforated pan 8154 000 \* only in combination with the accessory 8644 034

Twin Chopping Board 8644 102

8100 303 \* only in combination with the accessory 8644 102

Stainless Steel dishes holder

Stainless steel perforated pan 8151 000 \* only in combination with the accessory 8644 102