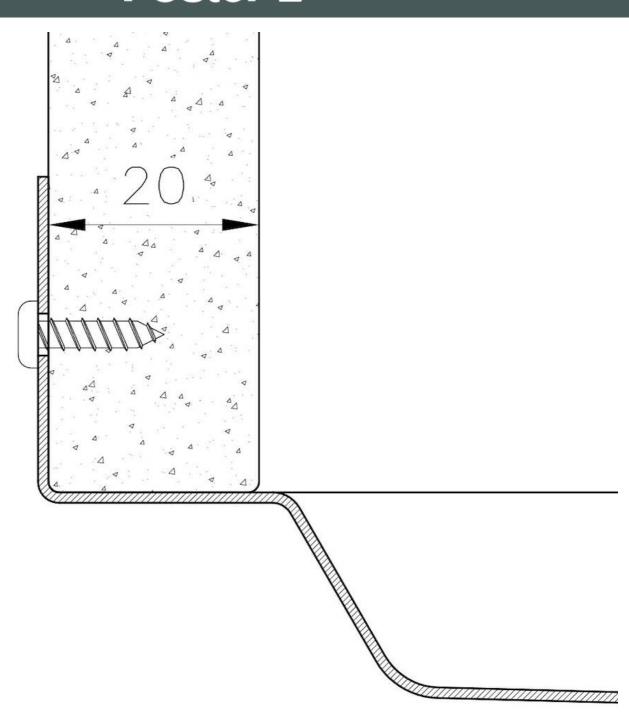

| Bowl dimension                  | 30" x 18"                                                                                                                                                                                                                                                                                                                                      |
|---------------------------------|------------------------------------------------------------------------------------------------------------------------------------------------------------------------------------------------------------------------------------------------------------------------------------------------------------------------------------------------|
| Number of bowls                 | 1 bowl                                                                                                                                                                                                                                                                                                                                         |
| Waste fitting                   | 3,5" drain                                                                                                                                                                                                                                                                                                                                     |
| FEATURES                        |                                                                                                                                                                                                                                                                                                                                                |
| GUN METAL                       | The Gun Metal finish is obtained by treating steel with a physical process called PVD (Phisical Vacuum Deposition) which deposits particles of noble metals on the surface. The result is a unique and refined aesthetic effect, and an improvement of the mechanical properties of the steel which is more resistant to impact and scratches. |
| PHANTOM BASE 20 mm              | The Phantom BASE sink's bottoms are specifically engineered to be coupled with sinks made out of slabs. The perimetric trough makes for a simple and perfect installation. This version of Phantom BASE is meant for slabs of 20mm thickness.                                                                                                  |
| PHANTOM BASE WITHOUT<br>WELDING | The steel bottom Phantom BASE solves the problem of water draining of slab sinks, because the slope built into the moulded bottom ensures perfect draining. The radius and sloped profile of Phantom BASE guarantee great practicality and hygiene in everyday cleaning.                                                                       |
| High thickness                  | 1.5 mm thick steel. A significant thickness, which guarantees the maximum sturdiness and durability.                                                                                                                                                                                                                                           |
| Small radius                    | Bowls with squared shapes with a modern design and an increased capacity, for a minimal aesthetics connected with an extreme practicity.                                                                                                                                                                                                       |
| Basket 3,5" waste fitting       | The drain is equipped with a large 3.5" drain, with the practical basket cap that prevents the discharge of solid parts.                                                                                                                                                                                                                       |