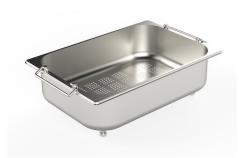

#### **OPTIONAL ACCESSORIES**

Black grid 8100 619

Chopping board (USA) 8644 034

8100 154
\* only in combination with the accessory
8644 034

Stainless steel plate rack

Stainless steel perforated pan 8154 000 \* only in combination with the accessory 8644 034