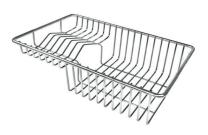

#### **OPTIONAL ACCESSORIES**

Black grid 8100 619

Chopping board (USA) 8644 034

8100 154
\* only in combination with the accessory
8644 034

Stainless steel plate rack

Stainless steel perforated pan 8154 000 \* only in combination with the accessory 8644 034