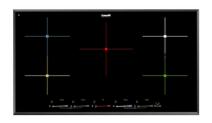

#### **RECOMMENDED PAIRINGS**

Faucet Capri 8467 005

Faucet Salina 8487 005

Milano Cooktop 4 burners inLine 7640 900

Milano Induction Cooktop 5 Plate 7390 945