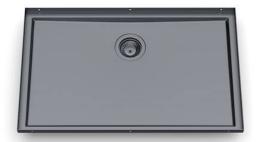

### Sink Phantom Base Gun Metal 30" x 18" (20mm thk)

Kitchen Sinks

Code: 5532 906

PVD Gun Metal AISI 304 Stainless steel Foster brushed

#### **DETAILS**

| Series            | Phantom Base                                |
|-------------------|---------------------------------------------|
| Coloring          | Gun Metal                                   |
| Finish            | PVD                                         |
| Material          | AISI 304 stainless steel                    |
| Texture           | Foster brushed                              |
| Dimensions        | 31 <sup>9/16</sup> " x 19 <sup>9/16</sup> " |
| Standard fittings | Drain<br>Boxed packing                      |
| Built-in hole     | View technical data sheet                   |