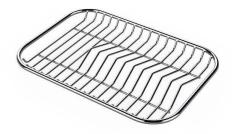

#### **OPTIONAL ACCESSORIES**

Black grid 8100 619

Chopping board (USA) 8644 034

8100 154
\* only in combination with the accessory
8644 034

Stainless steel plate rack

Stainless steel perforated pan 8154 000 \* only in combination with the accessory 8644 034

Twin Chopping Board 8644 102

8100 303 \* only in combination with the accessory 8644 102

Stainless Steel dishes holder

Stainless steel perforated pan 8151 000 \* only in combination with the accessory 8644 102